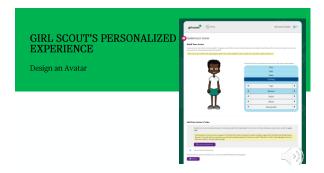

# Fall Personalized Patch

Personalized Patch with Theme Backgrounds

Criteria to earn
During GSNI's Fall Product Program,
in M2OS
create an Avatar,
send 18+ emails,
use Share My Site function,
and total sales of \$350.