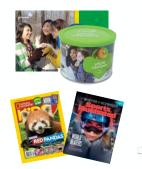

# DELICIOUS NUTS & CHOCOLATES Council's Top Selling Items #1 - Deluxe Pecan Clusters #2 - Peanut Butter Bears #3 - English Butter Toffee #4 - Dark Chocolate Caramel Caps #5 - Whole Cashews with Sea Salt

Thai Chili Mix (order card, online girl delivered or direct ship)

Cheddar Caramel Mix (order card, online girl delivered or direct ship)

10

Perfect for Gifts and Treats!

Girl Scout Memory Box Tin (order card, online girl delivered or direct ship)

> Milk Chocolate Mint Treasures

Chickadees on Mushroom Tin (order card, online girl delivered or direct ship)

Deluxe Pecan Clusters

11