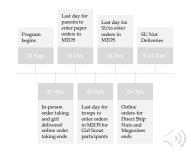

# 2023 FALL PRODUCT PROGRAM TRAINING

In 2022, each participant helped to earn an average of \$332 which went directly toward troop Program funding.

1

5 SKILLS ACQUIRED
THROUGH GIRL SCOUT
LEADERSHIP EXPERIENCE