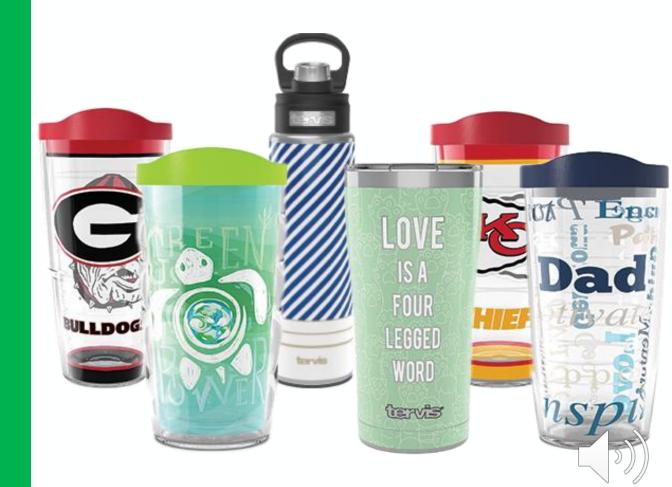

### New magazines

Tervis® Tumblers

Personalized Products

Girl Scout themed BarkBox options

Choose from one big box or two different mini boxes!