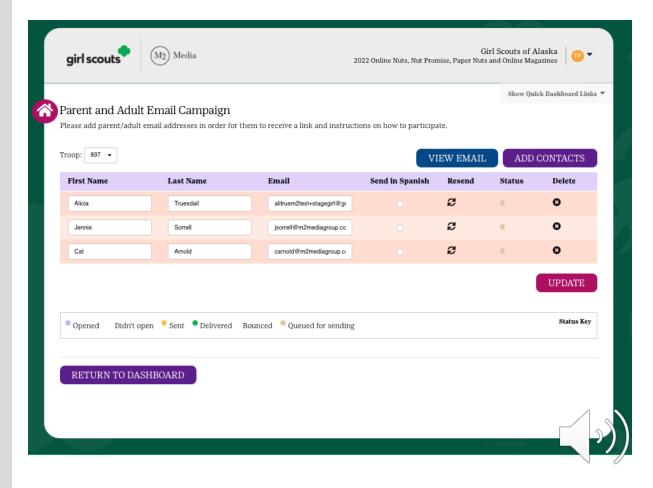

Once you log in, create your avatar and visit the "Parent and Adult Email Campaign" section. Check or enter the email addresses for the Girl Scouts/parents in your troop so they will receive an email with instructions on how to participate.

# PARENT/ADULT EMAIL CAMPAIGN

Email addresses uploaded by council

Edit or enter missing parent/adult emails

Email with instructions on how to participate