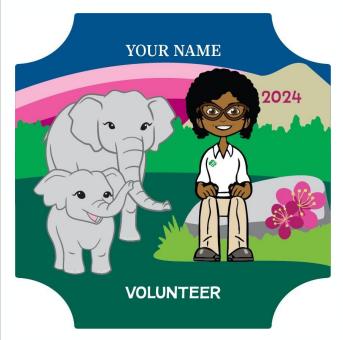

# Fall Personalized Patch

### Personalized Patch with Theme Backgrounds

Create avatar, send 18+ emails and Share My Site using M2OS platform AND sell \$375+ in TOTAL sales. If earned, this patch will be mailed directly to the Girl Scout from M2 Media Group vendor.

# VOLUNTEER EXPERIENCE