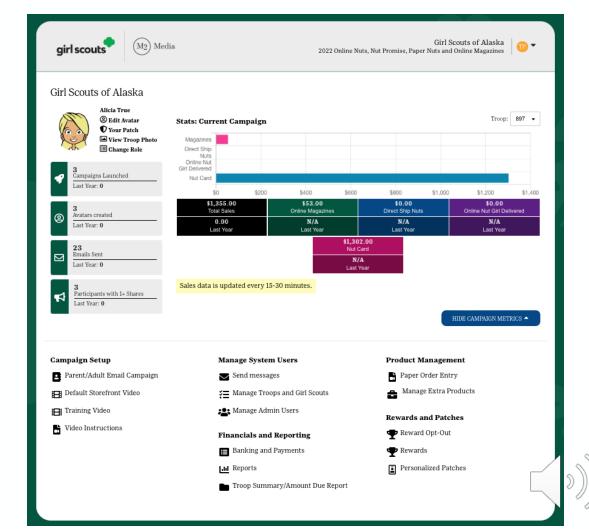

# TROOP DASHBOARD

Messaging

Manage nut card order entry

Select rewards

Sales reports

Banking and payments

### Sales reports

### Banking and payments

|                   |                                  |                                                | Show          | Quick Dashboard Links |
|-------------------|----------------------------------|------------------------------------------------|---------------|-----------------------|
| anking and        | Payments                         |                                                |               | 4 D                   |
|                   | I payments for this campaign.    |                                                |               |                       |
| rvice Unit / Tro  | op                               |                                                |               |                       |
| roop Paymer       | ıts - Troop 6512                 |                                                |               |                       |
| roop Deposits     |                                  |                                                |               |                       |
| ew payments ma    | ide by this troop to the council |                                                |               |                       |
|                   |                                  |                                                | M             | IANAGE ACH            |
| Date              | Bank Name                        | Check/Deposit/Ref#                             | Comments      | Deposit               |
|                   |                                  | No results returned                            |               |                       |
|                   |                                  |                                                |               |                       |
| irl Scout Payme   | ents<br>ments for this troop.    |                                                |               |                       |
|                   |                                  |                                                |               |                       |
| SEARCH TOOLS -    |                                  |                                                | ADD GIRL SCO  | UT PAYMENT            |
|                   | r girl scout payment informatio  | on. Click the "+" menu to access additional fe | atures.       |                       |
| lick rows to view |                                  | Payments Due Troop                             | Payments Made | Balance               |
| lick rows to view |                                  |                                                |               |                       |