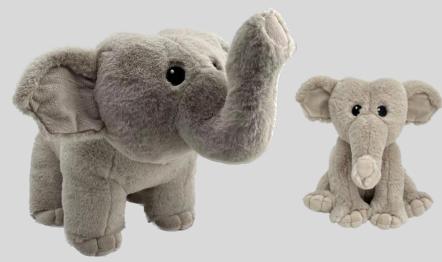

### **ASIAN ELEPHANT**

Largest mammal on the Asian continent – living in forests

Up to 21 feet in length, 12 feet tall and up to 11,000 pounds

Very social spending 2/3 of the day feeding on grasses, bananas, rice and sugarcane

Endangered with fewer than 50,000 remaining due to habitat loss and poaching