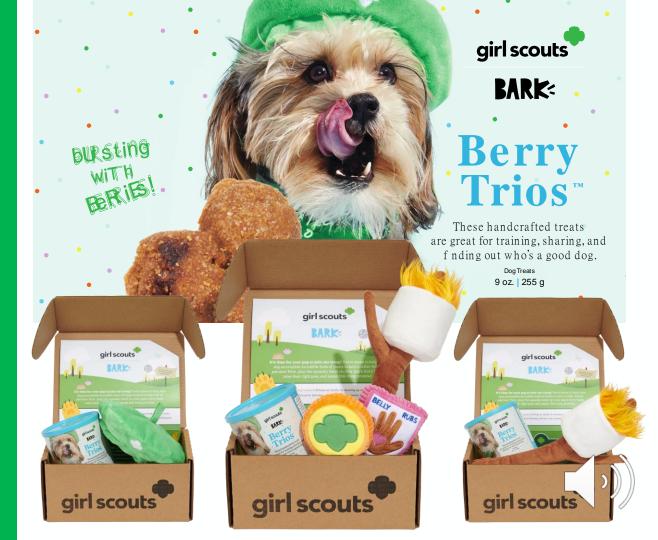

### New magazines

Tervis® Tumblers

Personalized Products

Girl Scout themed BarkBox options

Choose from one big box or two different mini boxes!