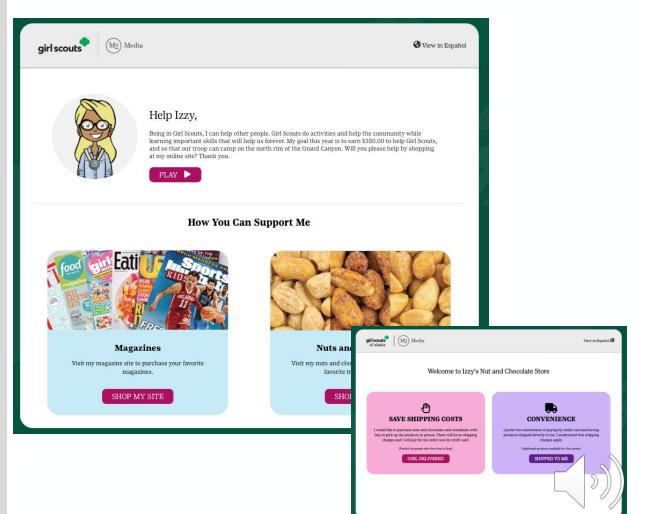

# ONLINE SHOPPING SITES

Supporters select their desired product line

Nuts & Chocolates have two options: Girl Delivered or Direct Ship

# NEW WAYS TO VISIT STOREFRONTS

Supporters can now visit other storefronts after checking out online

### Thank you for helping Sienna achieve her goal! Thank you for your promise to purchase nuts and chocolates! You should receive an We've completed your order. email confirmation shortly. Order #10774 Sienna will follow up with you to confirm your order, and deliver products. Ë Sienna completed her goal! Thank you! Thank you for helping today's Girl Scouts make the world a better place. Print Receipt Appear on Sienna's store Allow my first name and last initial to be used on Sienna's top supporters listing. We will not display the purchase amounts. **Continue Your Support** SHOP MAGAZINES SHOP PERSONALIZED PRODUCTS SHOP TUMBLERS girl scouts BARK SHOP BARK X GIRL SCOUTS SHOP NUTS & CHOCOLATES