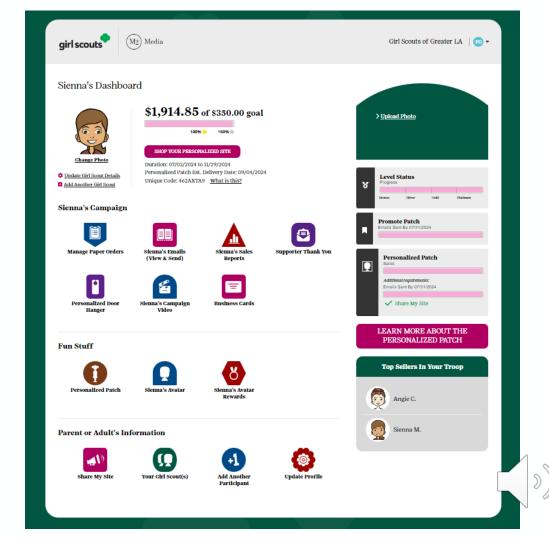

# PARTICIPANT'S DASHBOARD

Additional emails/social media/texts

NEW Supporter Thank You email

Girl Scout's avatar room with virtual rewards & troop photo

Manage nut card order entry

Select rewards

Sales reports

### Send emails

Share My Site with social media and texting

Printable business cards

Door hangers with QR codes

For friends and family only

462AXTA9

See my goal and personal

Enter

# TROOP DASHBOARD

Messaging

Manage nut card order entry

Select rewards

Sales reports

Banking and payments