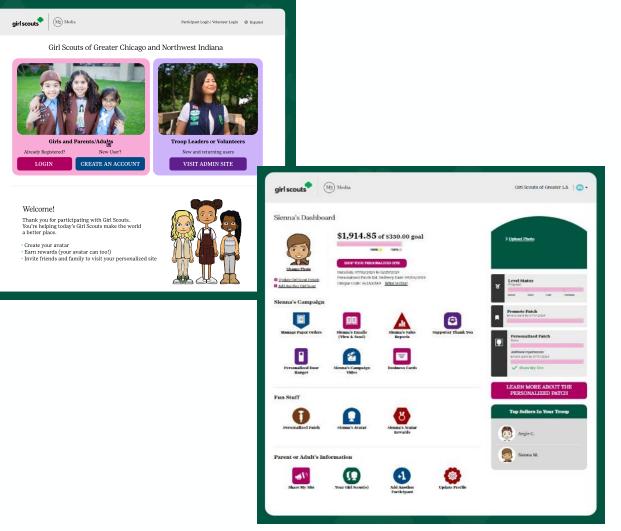

# GIRL SCOUT'S PLATFORM SET-UP

Preferred Email Address

Confirm Membership

Highlight Girl Scout Goals

Build an Avatar

Include Video

# GIRL SCOUT'S PERSONALIZED OUT AVAILABLE DE CONTINUES DE LE CONTRACTOR DE L **EXPERIENCE**

### Design an Avatar

(M2) Media girl scouts

Girl Scouts of Alaska | 🔞 🕶

### **Build Your Avatar**

Create an avatar that reflects your personality! Creating a avatar will let you earn virtual rewards as you complete the activities and let you into your avatar's room to see your rewards. Get started and earn your first reward!

# PARTICIPANT'S DASHBOARD

Additional emails/social media/texts

NEW Supporter Thank You email

Girl Scout's avatar room with virtual rewards & troop photo

Manage nut card order entry

Select rewards

Sales reports