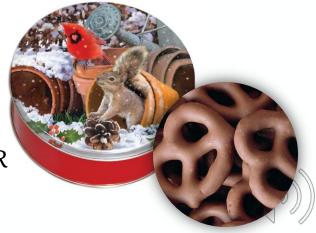

### ASHDON FARMS TINS

# Perfect for Gifts and Treats!

### **Garden Friends Holiday Tin** (order card, online girl delivered or direct ship) Deluxe Pecan Clusters OR NEW Milk Chocolate Pretzels

### **Girl Scout Memory Box Tin**

(order card, online girl delivered or direct ship) Milk Chocolate Mint Treasures