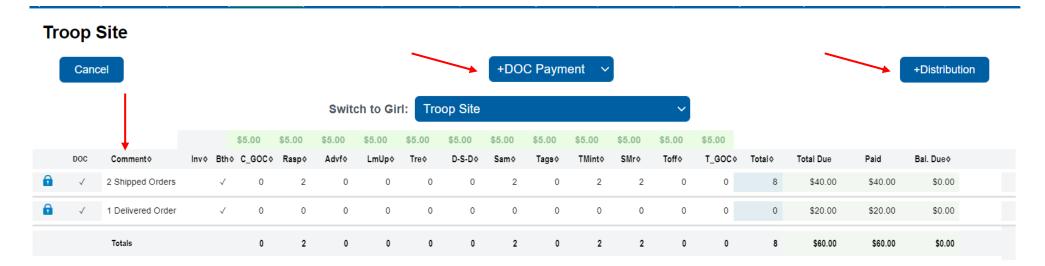

### Using Booth Recorder on Girl Orders tab

Assigning packages to Girl Scouts.

- Use the Distribute button
- Adjust manually

After each cookie booth and/or before submitting final rewards, go to the Girl Orders tab in eBudde and click on the Troop Site "Girl Scout". If there are orders, it will look similar to below.

In this example, there are 2 shipped orders and 1 girl delivered order. The +DOC Payment and +Distribution features will be used to distribute these packages to Girl Scouts.

- The +Distribution button will only be visible if there are orders that needs to be distributed.
- Orders can be distributed or edited multiple times throughout the season or all at once at the end.