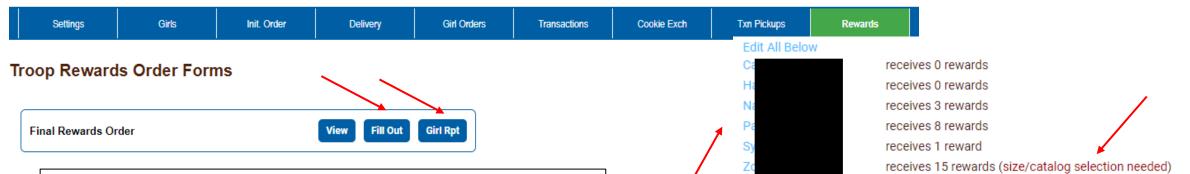

### **Submitting Rewards**

View when click on Rewards tab (above) View when click on Fill Out (right) Scroll to bottom when on Fill Out button (below)

#### Deadline: Wednesday, March 26 @ 11:59 p.m.

|           | ER:      |                          |        |
|-----------|----------|--------------------------|--------|
| Box Level | Quantity |                          | Reward |
| DOC 72    | 0        | Patch, Cookie Tech       |        |
| GOC 18    | 0        | Patch, GOC (18 GOC pkgs) |        |
| 24        | 4        | Patch, Theme             |        |
| 60        | 3        | Charm Patch              |        |
|           | 3        | Charm, Own Your Magic    |        |
| 100       | 0        | Bar, 100+                |        |
|           | 2        | Playing Card Set, DIY    |        |
|           | 2        | Charm, Stand             |        |
| 160       | 2        | Patch, Action            |        |
|           | 2        | Magical Marker           |        |
| 200       | 1        | Bar, 200+                |        |
| 215       | 1        | Plush, Axolotl           |        |
|           | 1        | Patch, 2024              |        |