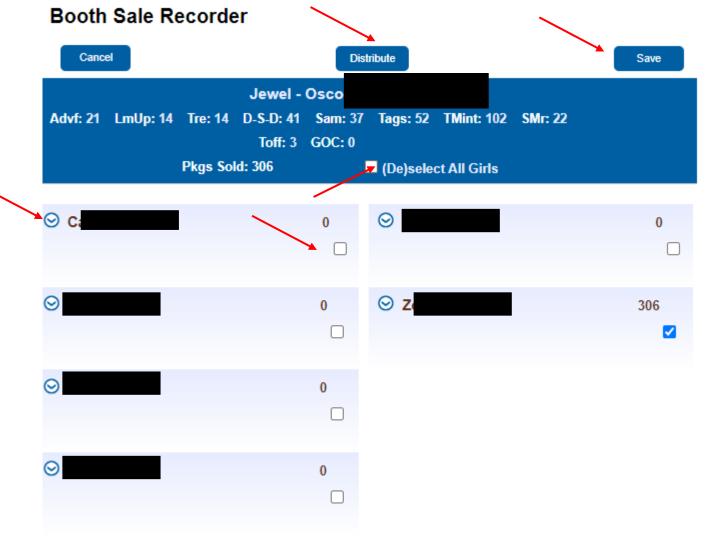

### Using Booth Recorder on Girl Orders tab

Assigning packages to Girl Scouts.

- Use the Distribute button
- Adjust manually

After each cookie booth and/or before submitting final rewards, go to the Girl Orders tab in eBudde and click on the Troop Site "Girl Scout". If there are orders, it will look similar to below.

To distribute the shipped orders, click on the +Distribute button.

- The total packages is listed as 8.
- The next steps are similar to Record a Booth Sale steps.
  - Click a check mark on the box to the right of a Girl Scout's name if including that Girl Scout in the package distribution.
  - Use (De)select All Girls if, want to select or deselect all Girl Scouts at one time.
  - O Use the Distribute button to have eBudde™ distribute or click on the down arrow to the left of each Girl Scouts name to manually distribute the packages.
  - $\circ~$  When completed click on Save.