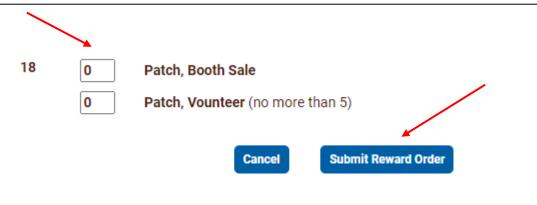

#### Deadline: Wednesday, March 26 @ 11:59 p.m.

|           | ER:      |                          |        |
|-----------|----------|--------------------------|--------|
| Box Level | Quantity |                          | Reward |
| DOC 72    | 0        | Patch, Cookie Tech       |        |
| GOC 18    | 0        | Patch, GOC (18 GOC pkgs) |        |
| 24        | 4        | Patch, Theme             |        |
| 60        | 3        | Charm Patch              |        |
|           | 3        | Charm, Own Your Magic    |        |
| 100       | 0        | Bar, 100+                |        |
|           | 2        | Playing Card Set, DIY    |        |
|           | 2        | Charm, Stand             |        |
| 160       | 2        | Patch, Action            |        |
|           | 2        | Magical Marker           |        |
| 200       | 1        | Bar, 200+                |        |
| 215       | 1        | Plush, Axolotl           |        |
|           | 1        | Patch, 2024              |        |