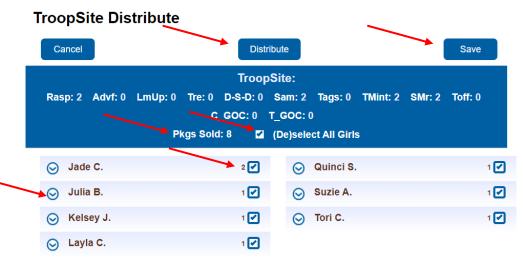

To distribute the shipped orders, click on the +Distribute button.

- The total packages is listed as 8.
- The next steps are similar to Record a Booth Sale steps.
  - Click a check mark on the box to the right of a Girl Scout's name if including that Girl Scout in the package distribution.
  - Use (De)select All Girls if, want to select or deselect all Girl Scouts at one time.
  - O Use the Distribute button to have eBudde™ distribute or click on the down arrow to the left of each Girl Scouts name to manually distribute the packages.
  - $\circ~$  When completed click on Save.