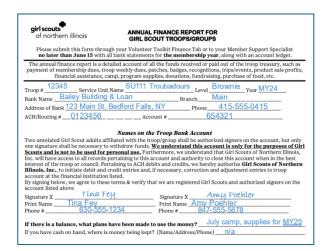

## **Year-End Financials**

Due: June 30 How to submit:

**Paper copies:** Drop off at a resource center **or** give to your Membership Engagement Specialist **Electronically:** Email <u>customercare@girlscoutsni.org</u> or your Membership Engagement Specialist

What to submit: Three items must be submitted for year-end financials to be marked complete: Annual Finance report cover sheet, bank statements, and troop account ledger (see samples & details below).

## ONE: Annual Finance Report

Filled in & signed by both account holders.



## TWO: Bank Statements

12 statements (June – May) for troops started prior to this membership year

Statements from 1<sup>st</sup> month account was opened to end of May for troops new this membership year.



## THREE: Troop Account Ledger

A list of expenses & deposits with a starting balance, a description of the transactions, and an ending balance

| Troop:    | 1234     | 2023-2024                  | Membership Year                              | Beginning | g Balance | 100.00   |             |
|-----------|----------|----------------------------|----------------------------------------------|-----------|-----------|----------|-------------|
| Date      | Check #/ | Category                   | Description                                  | Income    | Expense   | Balance  |