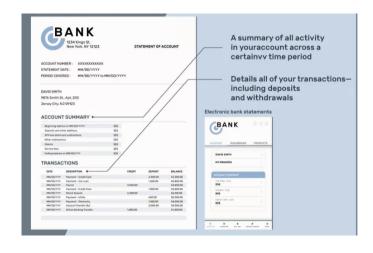

## TWO: Bank Statements

12 statements (June – May) for troops started prior to this membership year

Statements from 1<sup>st</sup> month account was opened to end of May for troops new this membership year.