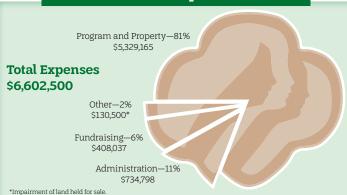

### Finances

#### **GSNI Statement of Financial Position 2017-2018**

| Total Liabilities & Net Assets | \$10,218,237 |
|--------------------------------|--------------|
| Net Assets                     | 9,661,437    |
| Liabilities                    | \$556,800    |
| Total Assets                   | \$10,218,237 |
| Non-Current Assets             | 5,432,828    |
| Current Assets                 | \$4,785,409  |