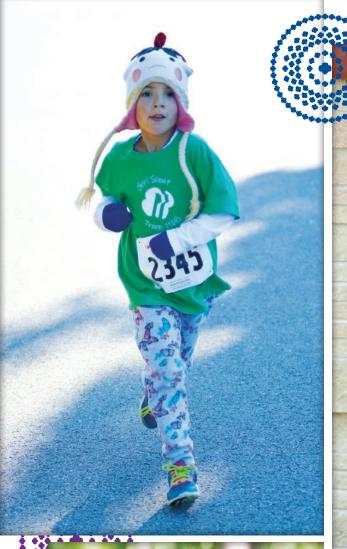

Over 20 volunteer-led day camps served a total of 1,400 girls in 2017-2018!

Thin Mint Sprint is the longest-running GSNI fundraising event, originally started by the Girl Scouts-Rock River Valley Council. 2018 marked the 14th annual Thin Mint Sprint on September 29, along the scenic trails of the Cherry Valley Path and Baumann Park in Cherry Valley, Illinois.

Nearly 350 runners and walkers took part in either an 8K run, 2-mile run, or 2-mile walk. The highlight for many was the Faster than Fiona Challenge, with many girls achieving their goal to cross the 2-mile run finish line before GSNI CEO, Fiona Cummings.

A troop fundraising opportunity was added to the Thin Mint Sprint in 2017, with participation growing significantly in 2018! This gives GSNI troops the opportunity to raise money for their activities, as well as support the programs and activities of GSNI.

With registration, troop fundraising, sponsorship, and in-kind donations, the 2018 Thin Mint Sprint brought in just over \$43,000 in support of the programs and activities conducted by GSNI for the good of our members!