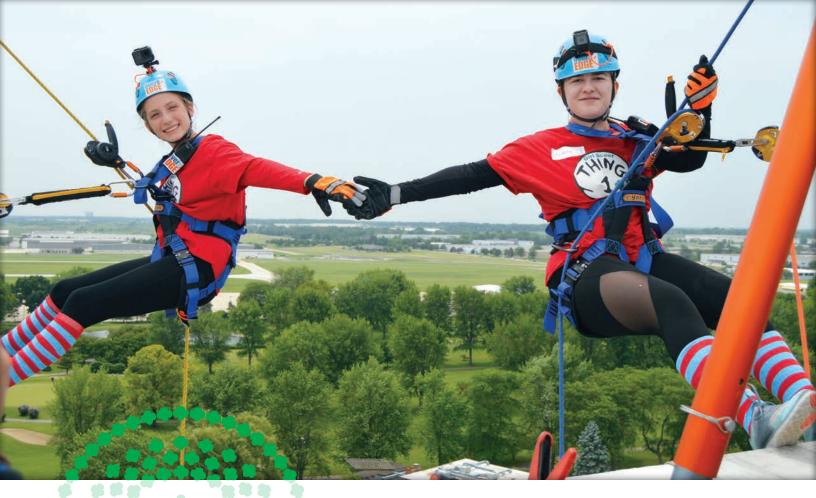

Over the Edge 4 Girl Scouts, our first endeavor

entrepreneurs. This was decision making, people skills, and business ethics to end the at adventure fundraising, was a rousing success! We watched in wonder as over 50 people went "over the edge" and rappelled 16 stories down the Pheasant Run Resort tower to raise money in support of our financial assistance fund. The event was so popular, we've brought it back for another year!

#### Over the Edge 4 Girl Scouts

GSNI's inaugural Over the Edge 4 Girl Scouts event was held on June 2, 2018, at Pheasant Run Resort in St. Charles, Illinois. The weather cooperated perfectly, and it was a splendid day for rappelling! There were 54 people who took part in the thrilling outdoor adventure, earning the opportunity to rappel by each raising \$1,000 or more.

In addition, dozens of volunteers checked in rappelers, helped them gear up, led them to the roof, and steadied their ropes when they came down, all which ensured a great experience for the rappelers and success of the event!

Since outdoor adventures are so important to Girl Scouts, it was only

natural to choose Over the Edge as the new FUNdraising event for GSNI! Although

there were some knocking knees on the rooftop,

our rappelers reported increased confidence and

the making of amazing new memories. Spectators seemed to have almost as much fun cheering on

the friends and family they came to watch!

MEGAN B.

goal of \$66,000 for the first year of the event! As a result, more girls are now Girl Scouts and learning new skills, taking on challenges, and making the world a better place!