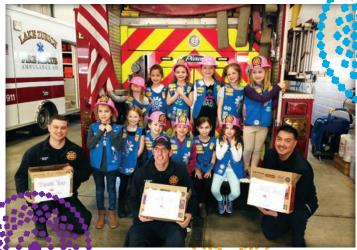

#### Over the Edge 4 Girl Scouts

GSNI's inaugural Over the Edge 4 Girl Scouts event was held on June 2, 2018, at Pheasant Run Resort in St. Charles, Illinois. The weather cooperated perfectly, and it was a splendid day for rappelling! There were 54 people who took part in the thrilling outdoor adventure, earning the opportunity to rappel by each raising \$1,000 or more.

In addition, dozens of volunteers checked in rappelers, helped them gear up, led them to the roof, and steadied their ropes when they came down, all which ensured a great experience for the rappelers and success of the event!