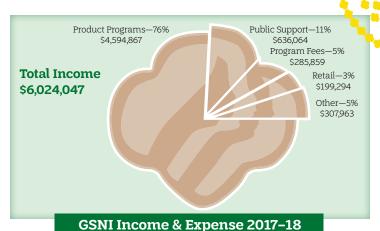

### Finances

#### **GSNI Statement of Financial Position 2017-2018**

| Total Liabilities & Net Assets | \$10,218,237 |
|--------------------------------|--------------|
| Net Assets                     | 9,661,437    |
| Liabilities                    | \$556,800    |
| Total Assets                   | \$10,218,237 |
| Non-Current Assets             | 5,432,828    |
| Current Assets                 | \$4,785,409  |