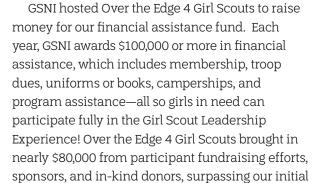

Over the Edge 4 Girl Scouts, our first endeavor

entrepreneurs. This was decision making, people skills, and business ethics to end the at adventure fundraising, was a rousing success! We watched in wonder as over 50 people went "over the edge" and rappelled 16 stories down the Pheasant Run Resort tower to raise money in support of our financial assistance fund. The event was so popular, we've brought it back for another year!

#### Over the Edge 4 Girl Scouts

GSNI's inaugural Over the Edge 4 Girl Scouts event was held on June 2, 2018, at Pheasant Run Resort in St. Charles, Illinois. The weather cooperated perfectly, and it was a splendid day for rappelling! There were 54 people who took part in the thrilling outdoor adventure, earning the opportunity to rappel by each raising \$1,000 or more.

the making of amazing new memories. Spectators seemed to have almost as much fun cheering on

the friends and family they came to watch!

MEGAN B.

goal of \$66,000 for the first year of the event! As a result, more girls are now Girl Scouts and learning new skills, taking on challenges, and making the world a better place!